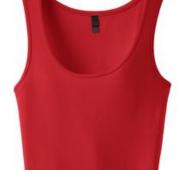

# **Juniors 1x1 Rib Tank DT235**

This essential adds color and comfort to any look.

- 6.2-ounce, 100% ring spun combed cotton
- 30 singles

back