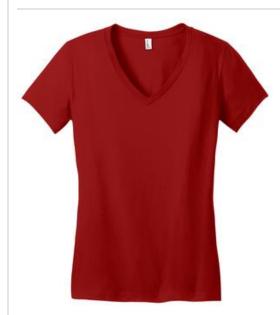

# Juniors Very Important Tee® V-Neck DT6501

Yes, you're important. This soft, durable V.I.T. reflects

- 4.3-ounce, 100% ring spun combed cotton
- Light Heather Grey, 4.3-ounce, 90/10 ring spun combed cotton/poly
- 30 singles
- Tear-away tag