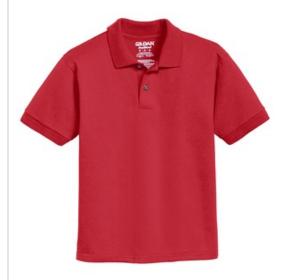

# GILDAN® Gildan® Youth DryBlend® 6-Ounce Jersey Knit Sport Shirt. 8800B

- 6-ounce, 50/50 cotton/poly
- DryBlend moisture-wicking properties
- Heat transfer label
- Contoured welt collar and welt cuffs
- 2-button clean-finished placket with reinforced bottom box
- Wood-tone buttons
- Double-needle hem