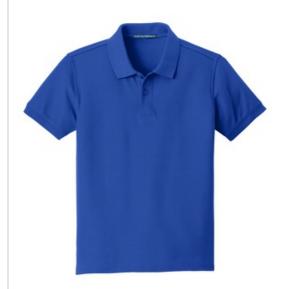

# Port Authority<sup>®</sup> Youth Core Classic Pique Polo. Y100

An indispensable polo for just about every uniforming need. Designed for everyday wear, this pique polo is made from a durable blend for livedin comfort, traditional good looks and exceptional

- 4.4-ounce, 60/40 cotton/poly pique
- Flat knit collar and cuffs
- 2-button placket on XS-M
- 3-button placket on L-XL
- Dyed-to-match buttons
- Side vents