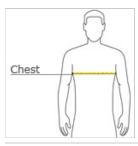

#### **HOW TO MEASURE**

# CHEST

With arms down at sides, measure around the upper body, under arms and over the fullest part of the chest.

## SIZE CHART

|       | XS    | S     | М     | L     | XL    |
|-------|-------|-------|-------|-------|-------|
| Size  | 4     | 6/8   | 10/12 | 14/16 | 18/20 |
| Chest | 25-26 | 26-28 | 28-30 | 30-32 | 32-35 |