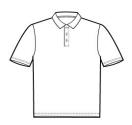

# Sport-Tek<sup>®</sup> PosiCharge<sup>®</sup> Competitor<sup>™</sup> Polo. ST550

Our #1 performance tee fabric¿offered in a colorlocking, moisture-wicking polo¿to expand your uniforming options.

- 3.8-ounce, 100% polyester interlock with
- PosiCharge technology
- Flat knit collar
- Removable tag for comfort and relabeling
- Taped neck
- 3-button placket with dyed-to-match buttons
- Set-in, open hem sleeves