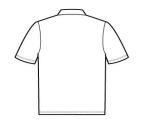

# CARE INSTRUCTIONS

Machine wash cold with like colors. Only nonchlorine bleach. When needed tumble dry low, remove promptly. Cool iron if needed. Do not use softener. Do not dry clean.

front

back