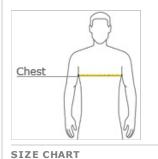

### HOW TO MEASURE

# CHEST

With arms down at sides, measure around the upper body, under arms and over the fullest part of the chest.

XS S М XL 2XL 3XL 4XL L 35-37 Chest 32-34 38-40 41-43 44-46 47-49 50-53 54-57